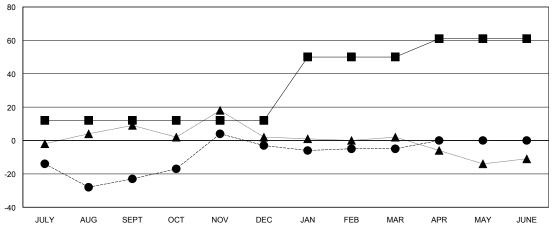

## GOALS AND ACTUAL MEMBERS CUMULATIVE

| -■- NEW MEMBER GROWTH NET GOAL    |
|-----------------------------------|
| - ● - NEW MEMBER GROWTH ACTUAL    |
| - ▲ - LAST YEAR MEMBERSHIP ACTUAL |
|                                   |
|                                   |
|                                   |